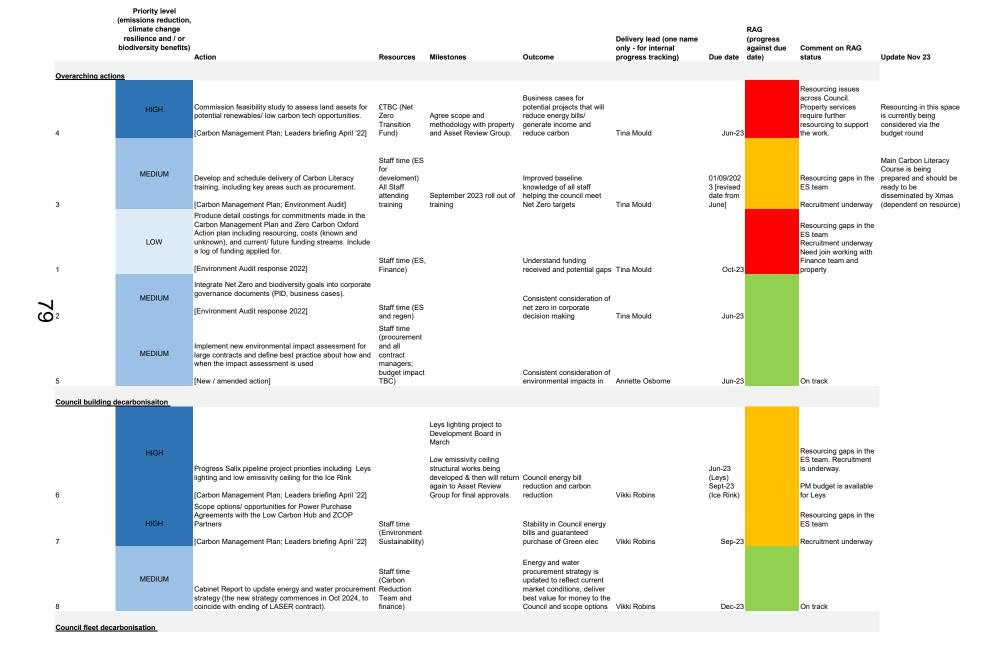

| 9                 | MEDIUM         | Develop an options paper setting out routes towards the full decarbonisation of fleet vehicles, with full sustainability impacts considered).  [Carbon Management Plan] | Staff time<br>(ODS and<br>Environment | 25% fleet EV by 2023                            | Plan setting out different<br>technology options,<br>timescales, impacts and<br>costs to support full fleet<br>decarbonisation. | Simon Howick | Mar-23 | Second draft in development | Slowing down, due to need to obtain more charging capacity. Only @45% of fleet can be decarbonised without considerable investment. This coupled with the fact that huch of HGV type EV is still prototype is constraining attempts to fully electrify |
|-------------------|----------------|-------------------------------------------------------------------------------------------------------------------------------------------------------------------------|---------------------------------------|-------------------------------------------------|---------------------------------------------------------------------------------------------------------------------------------|--------------|--------|-----------------------------|--------------------------------------------------------------------------------------------------------------------------------------------------------------------------------------------------------------------------------------------------------|
| Council waste red | <u>auction</u> |                                                                                                                                                                         |                                       |                                                 |                                                                                                                                 |              |        |                             |                                                                                                                                                                                                                                                        |
|                   |                |                                                                                                                                                                         |                                       | New baseline data                               | Ensure an internal resource<br>and recycling plan that                                                                          |              |        |                             |                                                                                                                                                                                                                                                        |
|                   | LOW            | Develop a new strategy for Oxford City Council waste to<br>reflect new working from home arrangements and                                                               | Staff time                            | Discussion prior to the                         | aligns with Oxfordshire                                                                                                         | Simon Howick |        |                             |                                                                                                                                                                                                                                                        |
| 10                |                | changes to City Council buildings (e.g., move from SAC to the Town Hall)                                                                                                | (ODS and OCC)                         | move to Town Hall to<br>understand arrangements | Resource and Waste<br>Partnership objectives                                                                                    |              | Dec-23 | On track                    |                                                                                                                                                                                                                                                        |